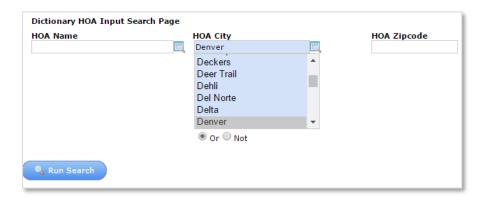

To take advantage of the auto-fill feature:

1. Click **Search for HOA** on the Community tab in listing input.

2. Enter the HOA/Management Company's Name, City or ZIP Code, then click Run Search.

3. HOAs are listed alphabetically with 10 results displayed per page. Click the numbered links at the top of the results to navigate through the list. Find your HOA and click the **Fill** link.