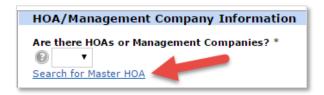

To take advantage of the auto-fill feature:

1. Click **Search for HOA** on the Community tab in listing input.

2. Enter the HOA/Management Company's Name, City or ZIP Code, then click Run Search.

3. HOAs are listed alphabetically with 10 results displayed per page. Click the numbered links at the top of the results to navigate through the list. Find your HOA and click the **Fill** link.