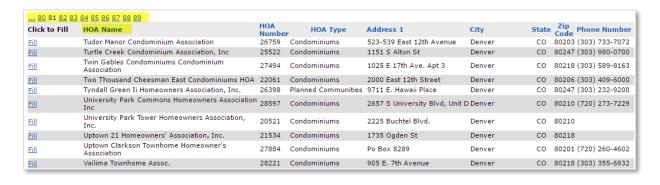

To take advantage of the auto-fill feature:

1. Click **Search for HOA** on the Community tab in listing input.

2. Enter the HOA/Management Company's Name, City or ZIP Code, then click Run Search.

3. HOAs are listed alphabetically with 10 results displayed per page. Click the numbered links at the top of the results to navigate through the list. Find your HOA and click the **Fill** link.